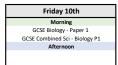

| Thursday 6th                    |
|---------------------------------|
| Morning                         |
| GCSE English Language - Paper 2 |
| Afternoon                       |
|                                 |