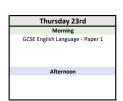

| Thursday 6th                    |
|---------------------------------|
| Morning                         |
| GCSE English Language - Paper 2 |
| Afternoon                       |
|                                 |