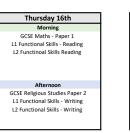

| Thursday 6th                    |
|---------------------------------|
| Morning                         |
| GCSE English Language - Paper 2 |
| Afternoon                       |
|                                 |